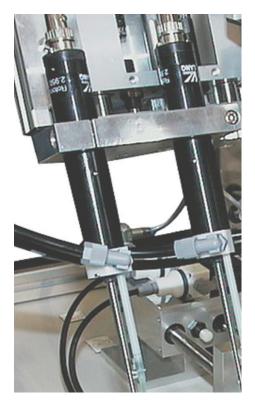

#### Time-controlled metering valves for:

- 🖌 oils
- anaerobic adhesive and sealing agents
- cyanoacrylate (superglues)
- silicones
- greases and pastes

#### Volumetric metering valves for:

- 🖌 oils
- silicones
- ▲ greases