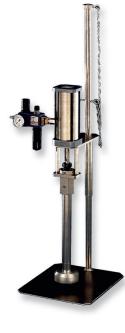

### **Container pumps**

- ▲ for containers from 1 to 200 kg
- for high viscosity products
- especially for greases and silicones
- also available in miniature version for 310 ml euro cartridges