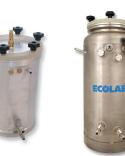

# Pressure vessels

- for products of low to medium viscosity up to 10,000 mPas, especially for adhesives, glues and oils
- max. pressure in the container 3.8 bar