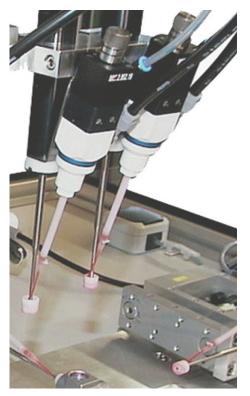

#### Complete systems and special coating machines

Metering systems for circular dispensing of oil or adhesives in different bore holes

Fully automatic application of oil or adhesives with multifunctional equipment control

Fully automatic metering system for circular dispensing of oil or adhesives in several internal threads / bore holes

Ecolab Engineering GmbH P.O. Box 1164 83309 Siegsdorf Phone +49 8662-61 0 engineering-mailbox@ecolab.com www.ecolab-engineering.com