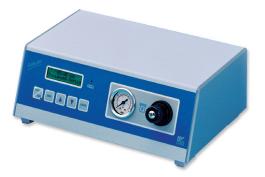

#### Multiline 1000

single-channel metering device for the control/evaluation of:

- metering valve
- A Rotorspray multi 2
- container monitoring