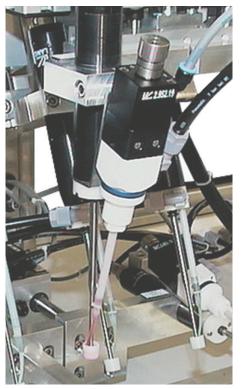

#### Time-controlled metering valves for:

- 🖌 oils
- anaerobic adhesive and sealing agents
- cyanoacrylate (superglues)
- silicones
- greases and pastes

#### Volumetric metering valves for:

- 🖌 oils
- silicones
- ▲ greases