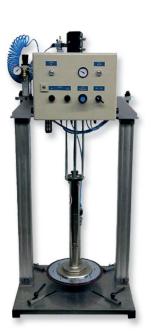

#### Complete systems and special coating machines

Metering systems for circular dispensing of oil or adhesives in different bore holes

Fully automatic application of oil or adhesives with multifunctional equipment control

Fully automatic metering system for circular dispensing of oil or adhesives in several internal threads / bore holes

Ecolab Engineering GmbH P.O. Box 1164 83309 Siegsdorf Phone +49 8662-61 0 engineering-mailbox@ecolab.com www.ecolab-engineering.com