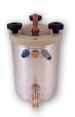

# Pressure vessels

- for products of low to medium viscosity up to 10,000 mPas, especially for adhesives, glues and oils
- max. pressure in the container 3.8 bar