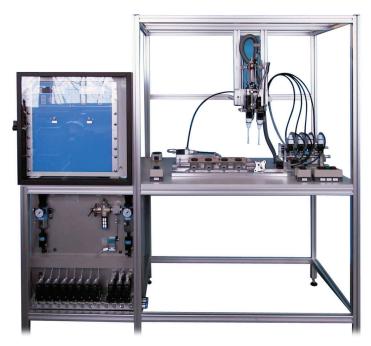

#### Complete systems and special coating machines

Metering systems for circular dispensing of oil or adhesives in different bore holes

Fully automatic application of oil or adhesives with multifunctional equipment control

Fully automatic metering system for circular dispensing of oil or adhesives in several internal threads / bore holes

Ecolab Engineering GmbH P.O. Box 1164 83309 Siegsdorf Phone +49 8662-61 0 engineering-mailbox@ecolab.com www.ecolab-engineering.com