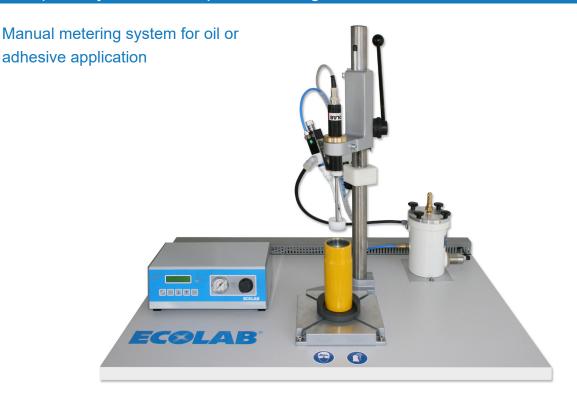

# APPLICATION, METERINGAND CONTROL

- ▲ Greasing
- Oil lubrication
- Application of adhesive and sealing substances
- ▲ Silicone application
- ▲ Glue spreading

by using the Ecolab ADS system

#### Multiline 1000

single-channel metering device for the control/evaluation of:

- metering valve
- A Rotorspray multi 2
- container monitoring